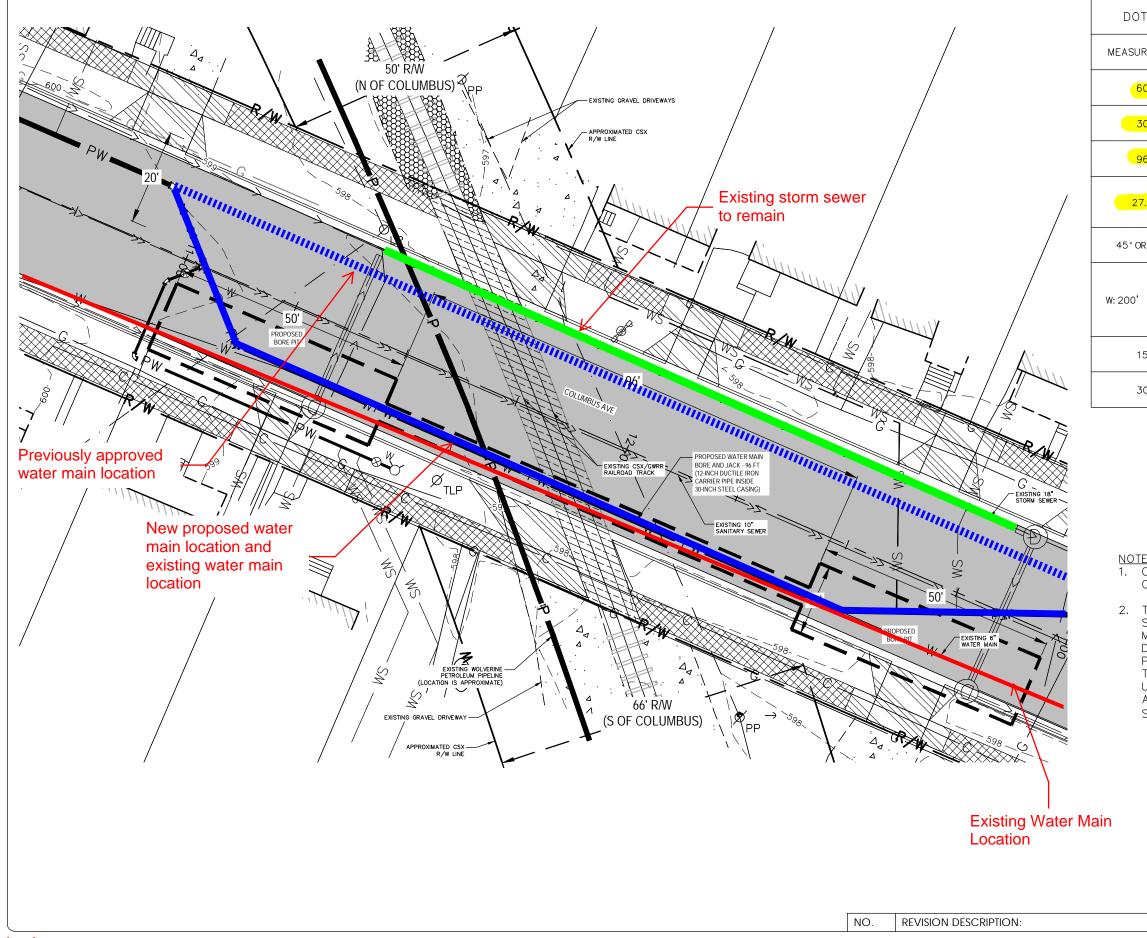

C. Consideration by City Council of a resolution to approve a Facility Encroachment Agreement with CSX Transportation, Inc. for underground utilities within the Columbus Avenue Reconstruction Project, pay the required fee of \$500, and authorize the Mayor and City Clerk to execute the necessary documents.

Administration recommends approval.

D. Consideration by City Council of a resolution to amend the City Manager Contract and authorize the Mayor and City Clerk to execute the necessary documents.

Administration recommends approval.