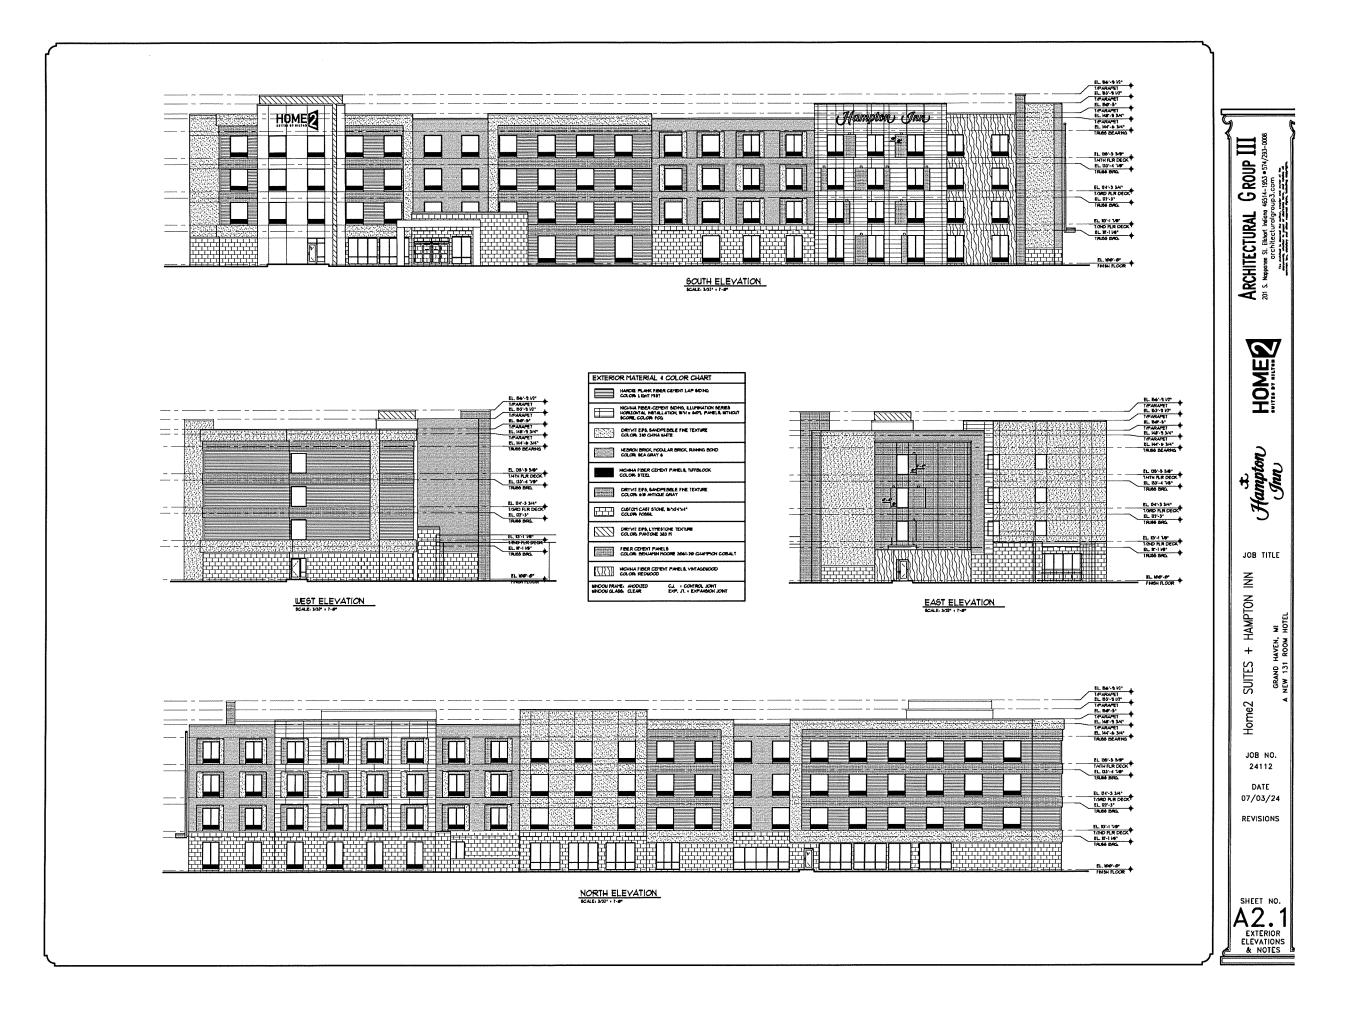

### ATTACHMENT C

- A. The Mayor opens a public hearing concerning the approval of an introductory resolution to approve a major amendment to the Grand Landing Planned Development for a hotel located east of Miller Dr. and north of Adams Ave.
- B. The Mayor closes the public hearing.
- C. The Mayor opens a public hearing concerning the approval of an introductory resolution to approve a major amendment to Noto's Planned Development for a non-illuminated sign on the south wall located at 1223 S. Harbor Dr.
- D. The Mayor closes the public hearing.