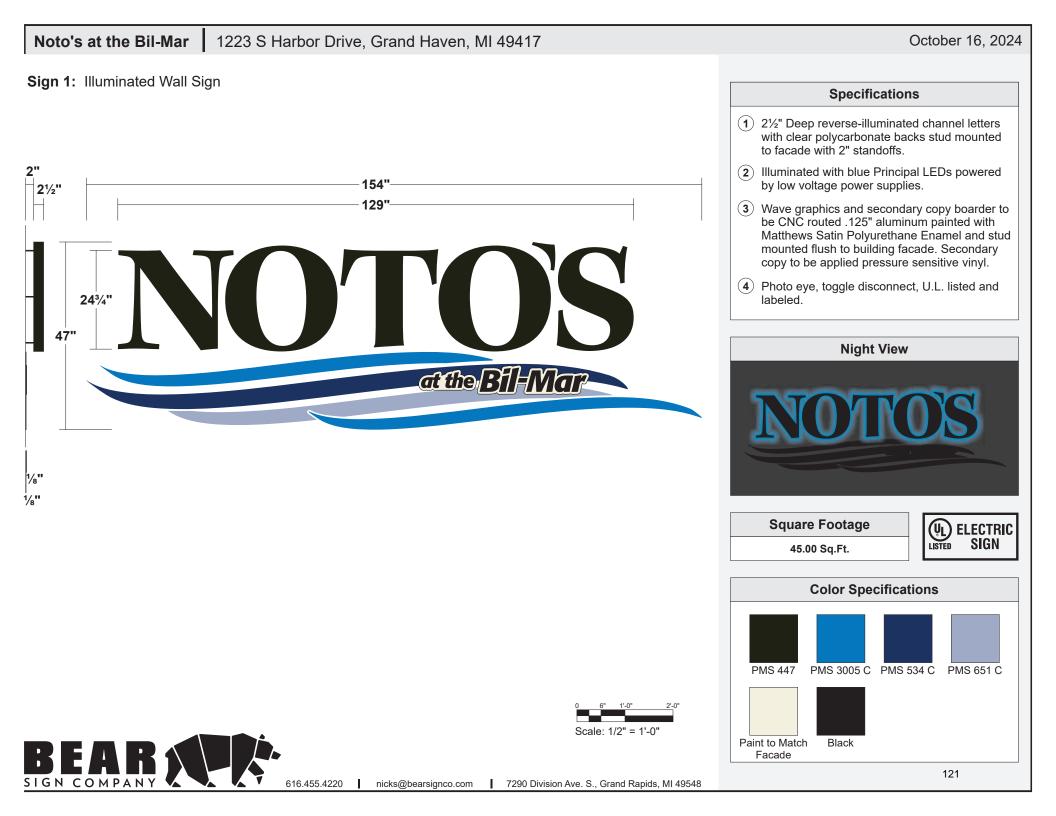

### ATTACHMENT C

- A. The Mayor opens a public hearing concerning the approval of an introductory resolution to approve a major amendment to the Grand Landing Planned Development for a hotel located east of Miller Dr. and north of Adams Ave.
- B. The Mayor closes the public hearing.
- C. The Mayor opens a public hearing concerning the approval of an introductory resolution to approve a major amendment to Noto's Planned Development for a non-illuminated sign on the south wall located at 1223 S. Harbor Dr.
- D. The Mayor closes the public hearing.