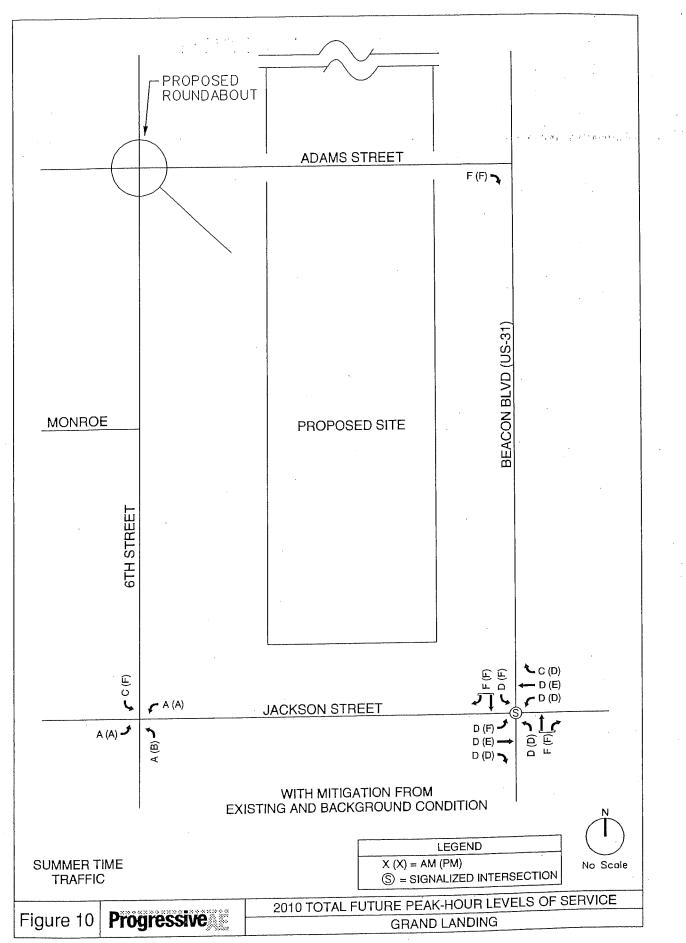

| 40.1        | D   | 40.1        |
| Northbound     | Left                             | D      | 41.9         | D       | 42.7        | D   | 48.8        | D   | 50.0        |
|                | Thru/Right                       | С      | 30.9         | F       | 92.6        | E   | 79.7        | F   | 245.7       |
| Southbound     | Left                             | D      | 53.6         | D       | 53.6        | F   | 143.0       | F   | 143.0       |
|                | Thru/Right                       | F      | 143.4        | F       | 326.9       | Е   | 72.7        | F   | 221.2       |



ROOMDOWN SYRYZOOG HISHIGG HELECON PINSP440102NELTURGHE 7,000

98



RCOMORN 3/18/2008 14:32:28 HELECON P: 158440102/PLT VICURE 8:004



SPAADIOZVPLIVENCIPE B.OGV RCONDOWN 3/22/2008 10:44:31



א פריבירסטם אויקפיוט אין רבסטי איינפאיקטוטבערג דעימאר אייסטא

#### SUGGESTED ROADWAY IMPROVEMENTS

As stated under the existing and background conditions analyses, mitigation for the delays experienced on the north and south approaches at the Beacon Boulevard/Jackson Street intersection will not be discussed in this report. Please refer to the Suggested Roadway Improvements under Chapter 2 for further information.

Delays at the Beacon Boulevard/Adams Street intersection and the Jackson Street/6th Street intersection are to be expected for a stop controlled minor approach to a major roadway. The delays cannot be alleviated unless the intersections are signalized. However, neither intersection is likely to meet traffic signal warrants for a new traffic signal. Also, MDOT has stated previo