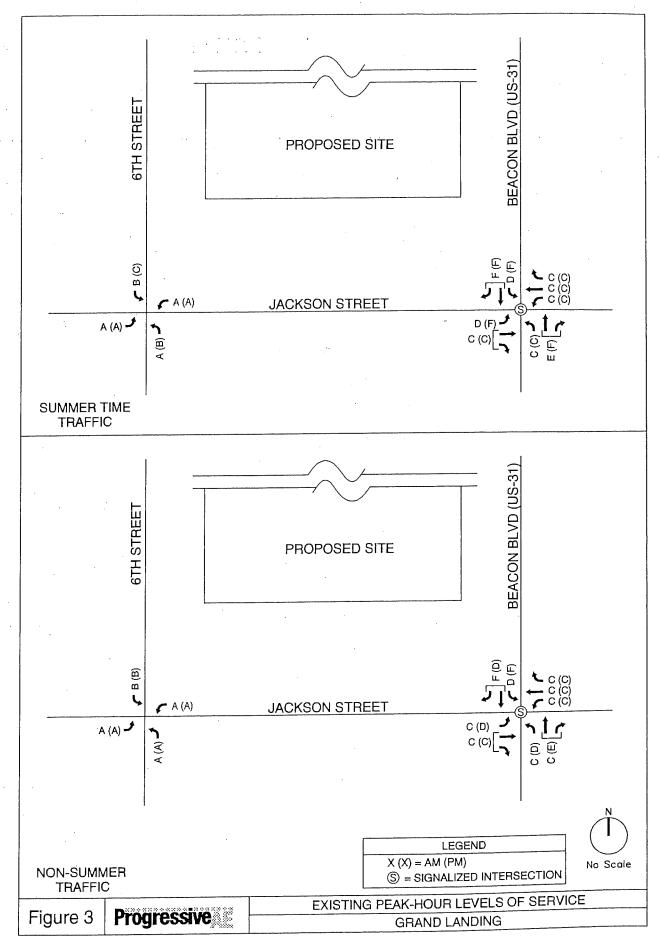

### ATTACHMENT C

- A. The Mayor opens a public hearing concerning the approval of an introductory resolution to approve a major amendment to the Grand Landing Planned Development for a hotel located east of Miller Dr. and north of Adams Ave.
- B. The Mayor closes the public hearing.
- C. The Mayor opens a public hearing concerning the approval of an introductory resolution to approve a major amendment to Noto's Planned Development for a non-illuminated sign on the south wall located at 1223 S. Harbor Dr.
- D. The Mayor closes the public hearing.