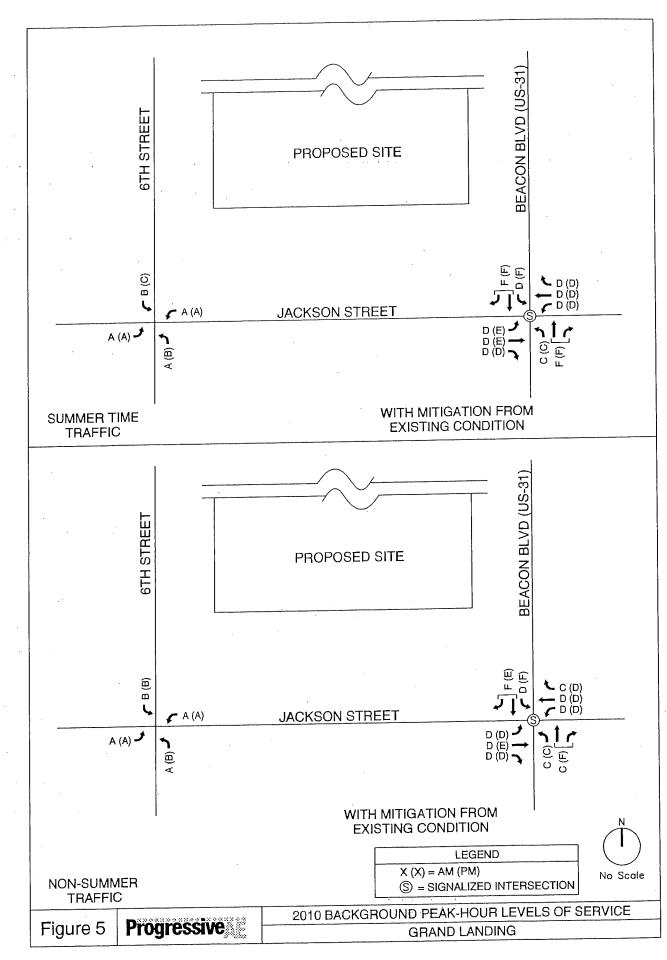

### ATTACHMENT C

- A. The Mayor opens a public hearing concerning the approval of an introductory resolution to approve a major amendment to the Grand Landing Planned Development for a hotel located east of Miller Dr. and north of Adams Ave.
- B. The Mayor closes the public hearing.
- C. The Mayor opens a public hearing concerning the approval of an introductory resolution to approve a major amendment to Noto's Planned Development for a non-illuminated sign on the south wall located at 1223 S. Harbor Dr.
- D. The Mayor closes the public hearing.