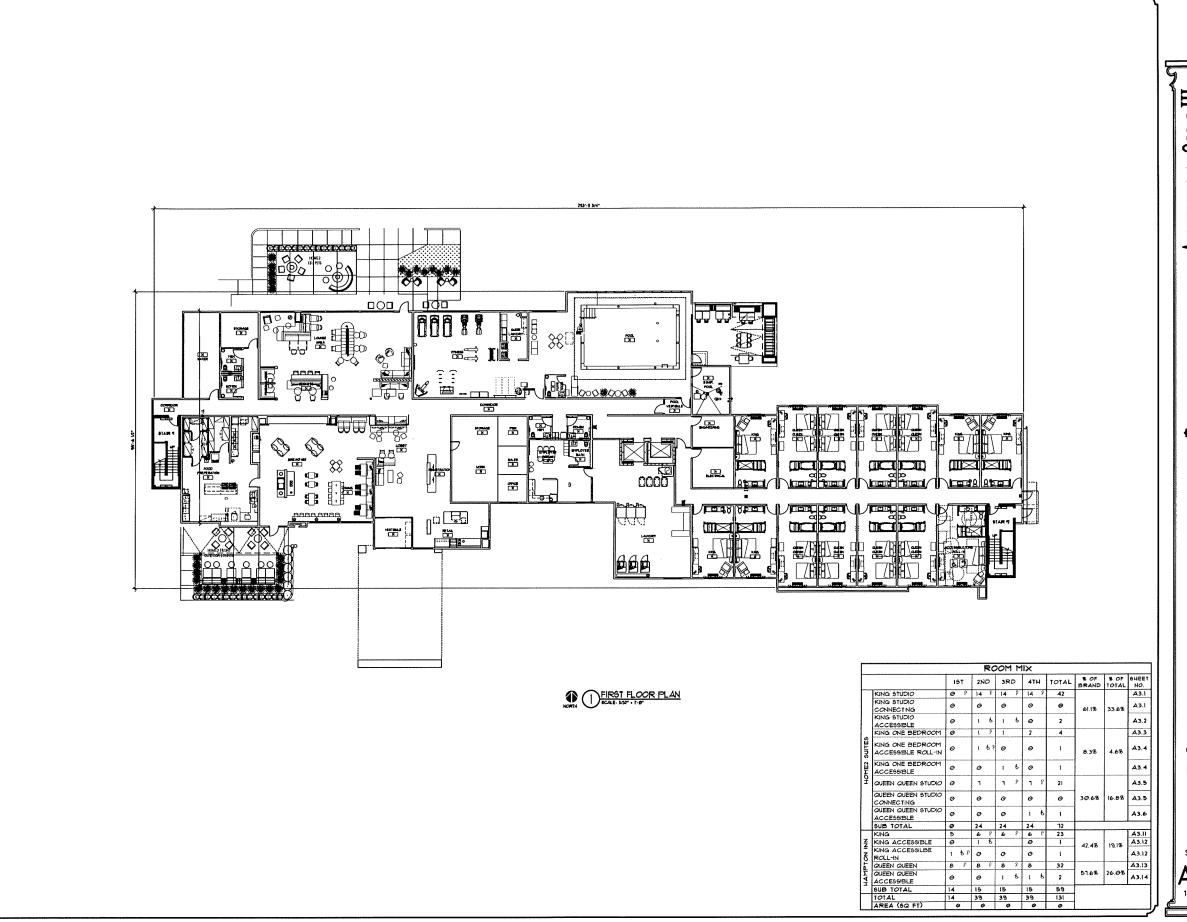

### ATTACHMENT C

- A. The Mayor opens a public hearing concerning the approval of an introductory resolution to approve a major amendment to the Grand Landing Planned Development for a hotel located east of Miller Dr. and north of Adams Ave.
- B. The Mayor closes the public hearing.
- C. The Mayor opens a public hearing concerning the approval of an introductory resolution to approve a major amendment to Noto's Planned Development for a non-illuminated sign on the south wall located at 1223 S. Harbor Dr.
- D. The Mayor closes the public hearing.