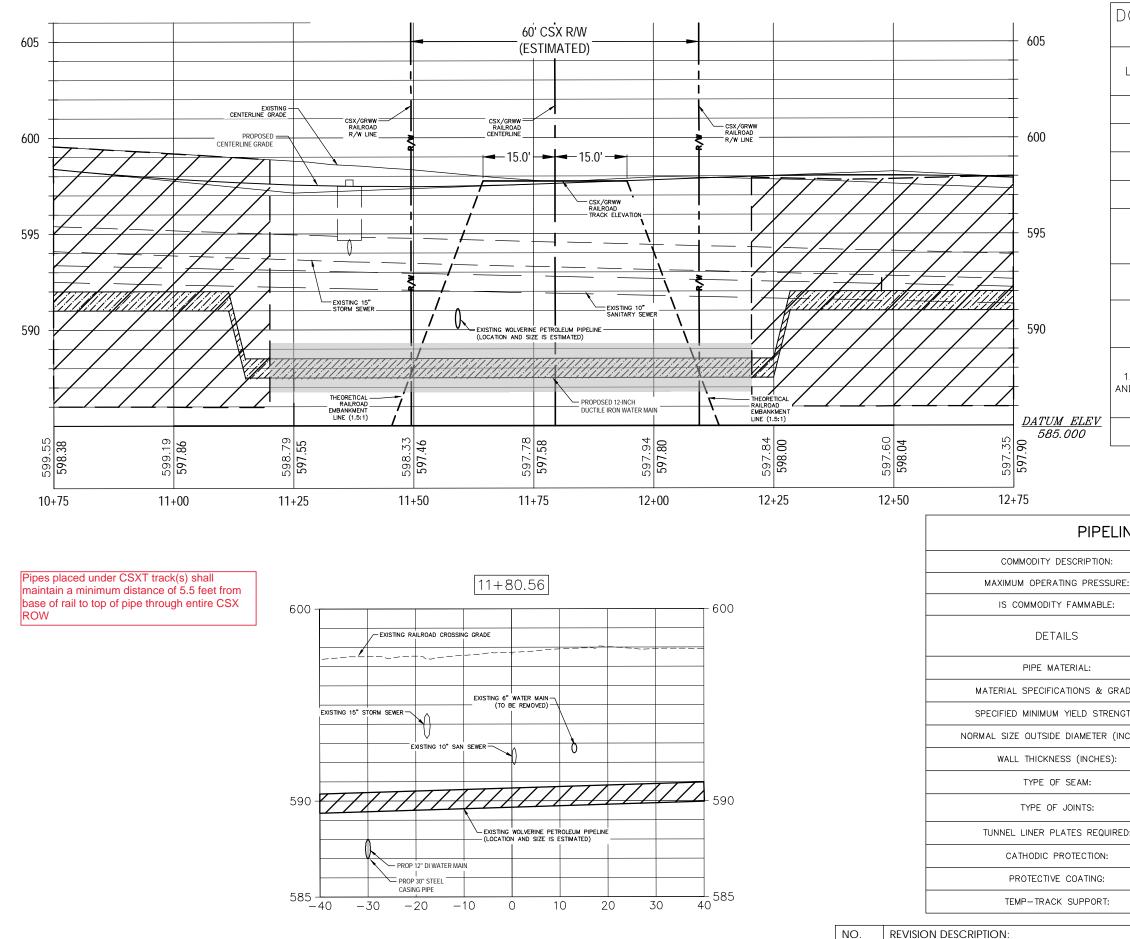

C. Consideration by City Council of a resolution to approve a Facility Encroachment Agreement with CSX Transportation, Inc. for underground utilities within the Columbus Avenue Reconstruction Project, pay the required fee of \$500, and authorize the Mayor and City Clerk to execute the necessary documents.

Administration recommends approval.

D. Consideration by City Council of a resolution to amend the City Manager Contract and authorize the Mayor and City Clerk to execute the necessary documents.

Administration recommends approval.