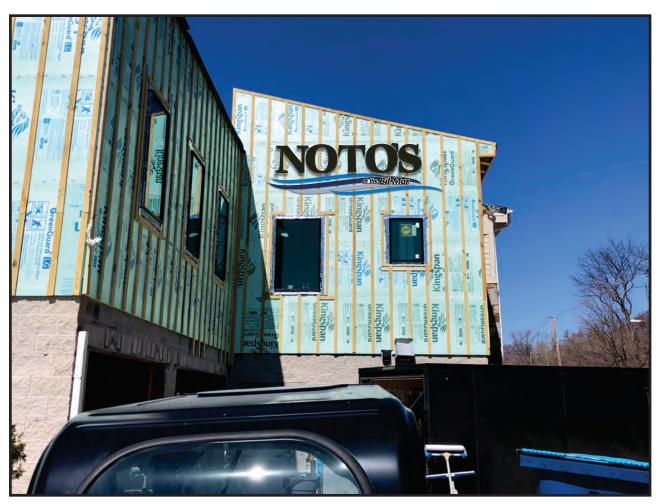

### ATTACHMENT C

- A. The Mayor opens a public hearing concerning the approval of an introductory resolution to approve a major amendment to the Grand Landing Planned Development for a hotel located east of Miller Dr. and north of Adams Ave.
- B. The Mayor closes the public hearing.
- C. The Mayor opens a public hearing concerning the approval of an introductory resolution to approve a major amendment to Noto's Planned Development for a non-illuminated sign on the south wall located at 1223 S. Harbor Dr.
- D. The Mayor closes the public hearing.