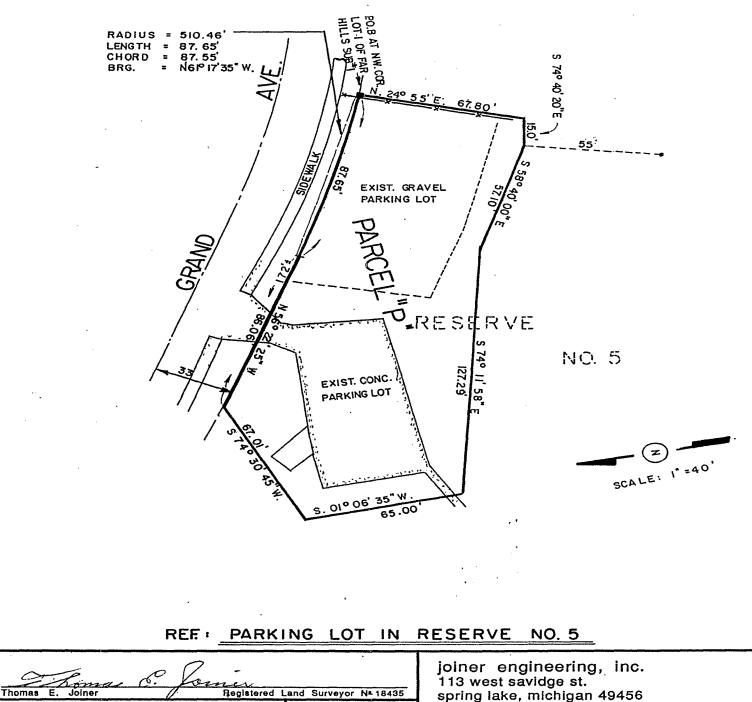

dition described as beginning at the Northwest corner of Lot 1 of Far Hills Subdivision No. 1; thence along the Southwesterly line of Grand Avenue along a curve to the right, having a radius of 510.46 feet, an arc length of 87.65 feet and whose long chord bears North 61 degrees 17 minutes 35 seconds West 87.55 feet; thence North 56 22 minutes 25 seconds West 86.06 feet; thence South 74 degrees seconds West 67.01 30 feet; thence South 01 degrees minutes 45 minutes 35 seconds West 65.00 degrees 06 feet; thence South 74 degrees 11 minutes 58 seconds East 127.29 feet; thence South 58 feet; degrees 40 minutes 00 seconds East 57.10 thence South 74 seconds East 15.00 feet; thence North seconds East 67.80 feet to the point degrees 40 minutes 20 thence North 24 degrees 55 of minutes 00 beginning.



spring lake, michigan 49456

AND

of Section

of

7 - 14 - 97

FORHIGHL

1

In

DATE

Sheet

phone: 846-1960 or 392-4686

PARK

Т. 8

DRAWN BY

JOB Nº J970131

29

ASSOC

N., R.

長石

16

W.

Registered Land Surveyor N= 18435

0

•

M.

LEGEND

Set Conc. Mon.

Set Capped Iron

Found Iron

Measured Described

Platted

Found Conc. Mon.

The ratio of closure is within the accuracy of survey as required in Act  $N^{\pm}$  288 of Public Acts of 1967. This survey complies with the requirements of Section 3

This survey was made from the legal description shown above. The description should be compared with the Abstract of Title or Title insurance Policy for accuracy, easements and exceptions.

Public Act 132 of 1970

#### EXHIBIT C

#### **QUIT-CLAIM DEED**

The GRANTOR, the CITY OF GRAND HAVEN