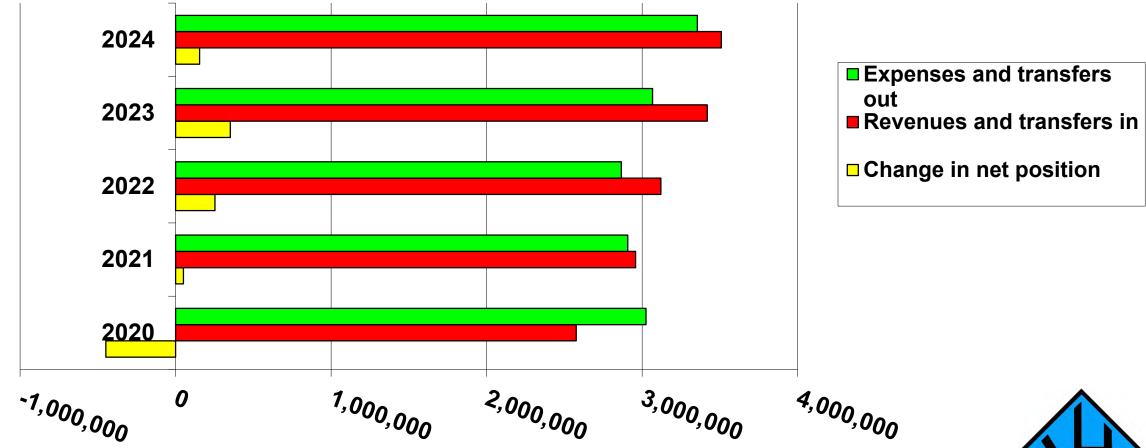

# **NET POSITION GOVERNMENTAL ACTIVITIES**

# **NET POSITION BUSINESS ACTIVITIES**