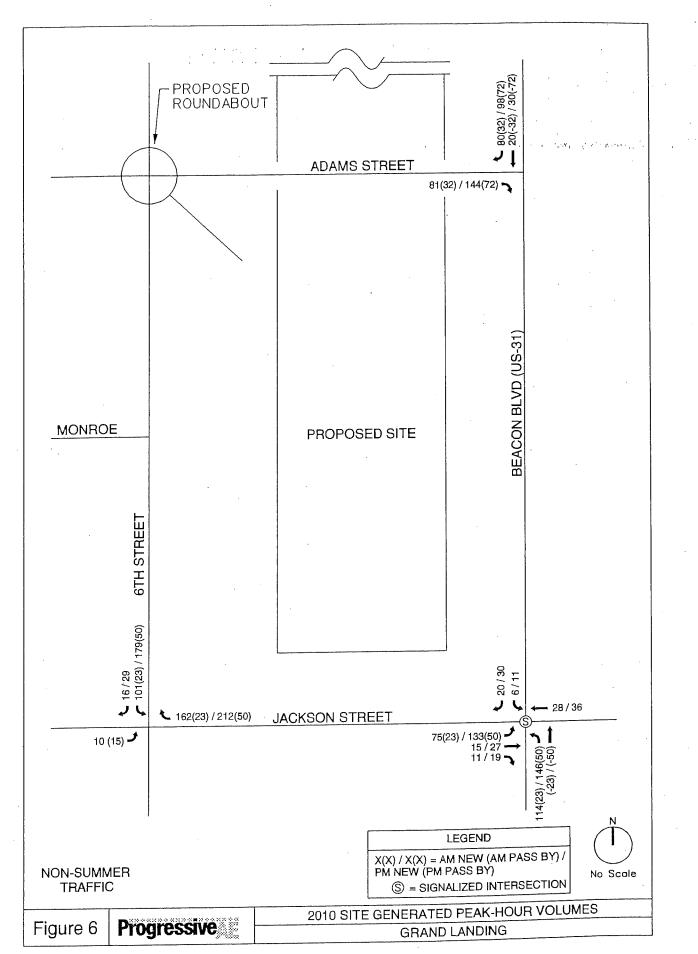

### ATTACHMENT C

- A. The Mayor opens a public hearing concerning the approval of an introductory resolution to approve a major amendment to the Grand Landing Planned Development for a hotel located east of Miller Dr. and north of Adams Ave.
- B. The Mayor closes the public hearing.
- C. The Mayor opens a public hearing concerning the approval of an introductory resolution to approve a major amendment to Noto's Planned Development for a non-illuminated sign on the south wall located at 1223 S. Harbor Dr.
- D. The Mayor closes the public hearing.