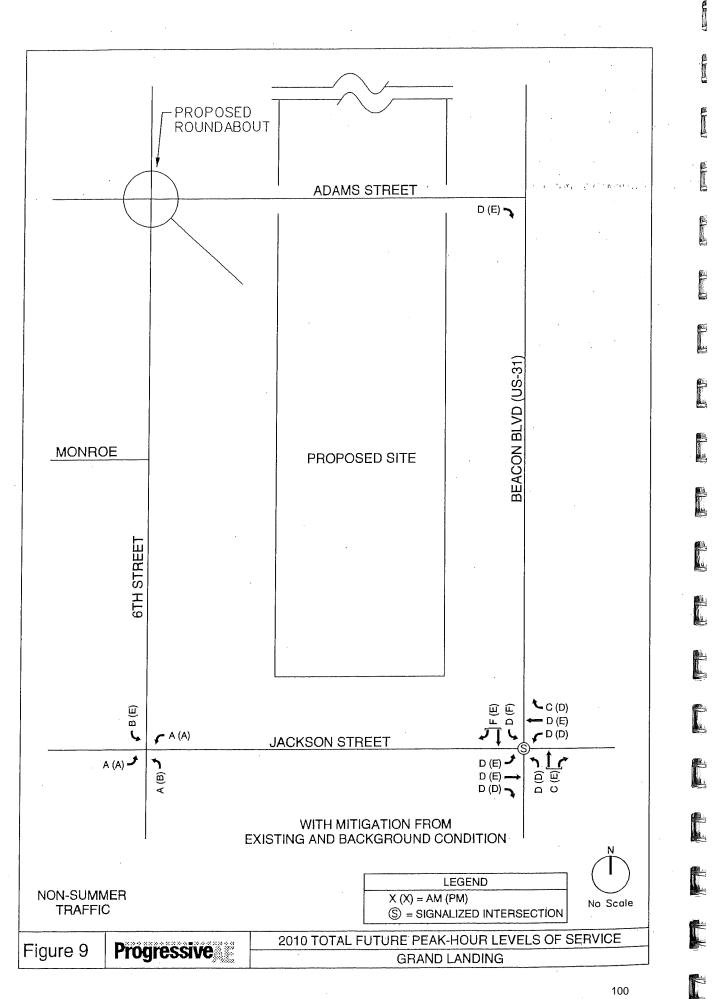

| С      | 31.1         | . C     | 31.1        | D   | 40.1        | D   | 40.1        |
| Northbound     | Left                             | D      | 41.9         | D       | 42.7        | D   | 48.8        | D   | 50.0        |
|                | Thru/Right                       | С      | 30.9         | F       | 92.6        | E   | 79.7        | F   | 245.7       |
| Southbound     | Left                             | D      | 53.6         | D       | 53.6        | F   | 143.0       | F   | 143.0       |
|                | Thru/Right                       | F      | 143.4        | F       | 326.9       | Е   | 72.7        | F   | 221.2       |



ROOMDOWN SYRYZOOG HISHIGG HELECON PINSP440102NELTURGHE 7,000

98



RCOMORN 3/18/2008 14:32:28 HELECON P: 158440102/PLT VICURE 8:004



SPAADIOZVPLIVENCIPE B.OGV RCONDOWN 3/22/2008 10:44:31



א פריבירסטם אויקפיוט אין רבסטי איינפאיקטוטבערג דעימאר אייסטא

#### SUGGESTED ROADWAY IMPROVEMENTS

As stated under the existing and background conditions analyses, mitigation for the delays experienced on the north and south approaches at the Beacon Boulevard/Jackson Street intersection will not be discussed in this report. Please refer to the Suggested Roadway Improvements under Chapter 2 for further information.

Delays at the Beacon Boulevard/Adams Street intersection and the Jackson Street/6th Street intersection are to be expected for a stop controlled minor approach to a major roadway. The delays cannot be alleviated unless the intersections are signalized. However, neither intersection is likely to meet traffic signal warran