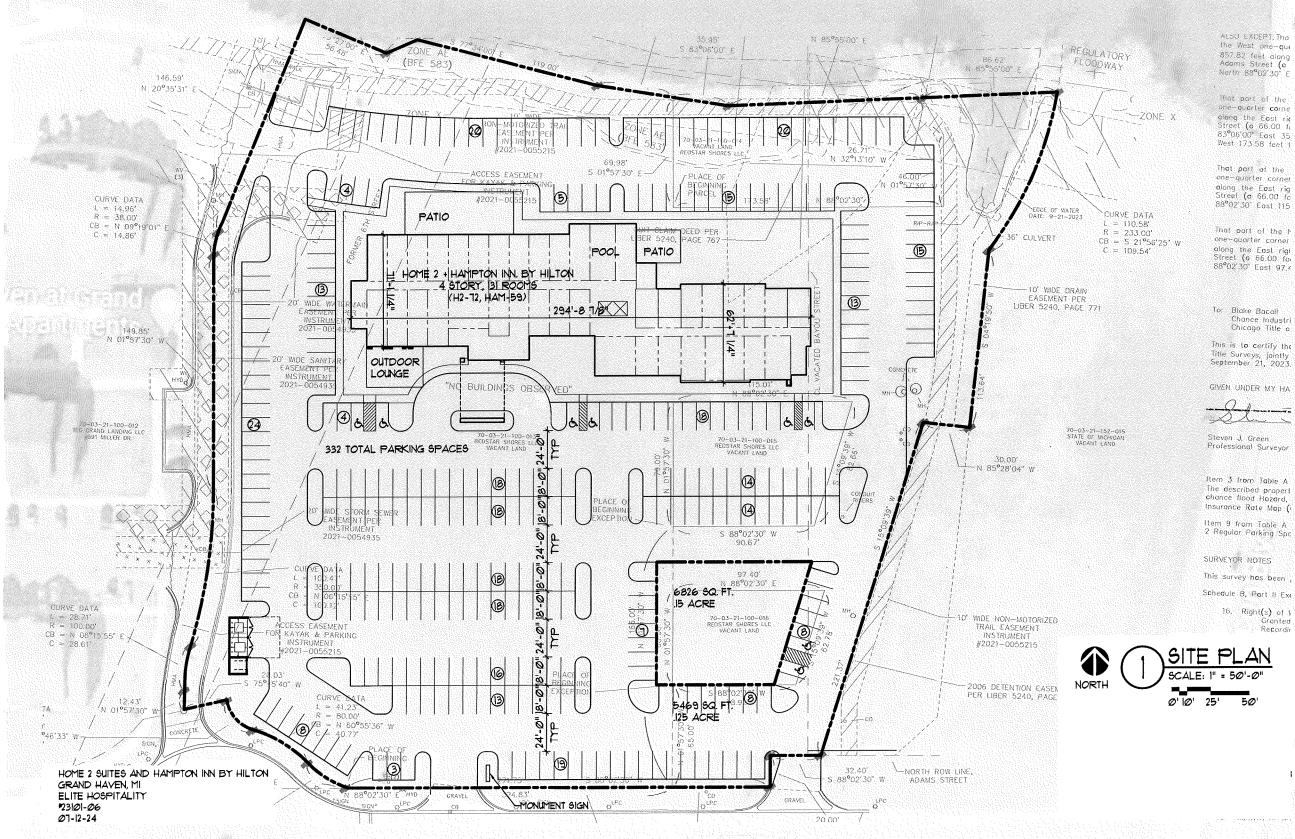

imum results through a unique, driven approach to hospitality management, which has earned EHG numerous industry awards. Since our inception in 1995, Elite has owned over 33 hotels and completed dozens of hotel real estate acquisitions and developments. Today, EHG's portfolio includes 26 hotels, featuring brands such as Hilton, Marriott, IHG, Choice, and Red Roof.

We specialize in operating award-winning limited, extended stay, select, and fullservice properties, providing comprehensive management services including development, renovation, and re-positioning for both new and existing properties. Our company emphasizes the highest levels of cleanliness and exceptional property maintenance. To learn more about Elite Hospitality Group please visit our website at www.elitehospitalitymi.com



the West one-qui 857.82 feet olong Adoms Street (o North 88°02'30' E

one-quarter corne clong the Eost ric Street (o 66.00 fi 83°06'00' Eost 35 West 173 58 feet t

one-quarter corner olong the East rig Street (a 66.00 fc 88°02'30' East 115

That part of the N one-quarter corner olong the East rigi Street (a 66.00 for 88°02'30" East 97.4

To: Blake Bacall Chance Industri Chicago Title o

Title Surveys, jointly September 21, 2023.

-St.

chance flood Hozard, Insurance Rate Map (

Granted Recordii



| 5      |                              |                                                               |                         | Â                    |
|--------|------------------------------|---------------------------------------------------------------|-------------------------|---------