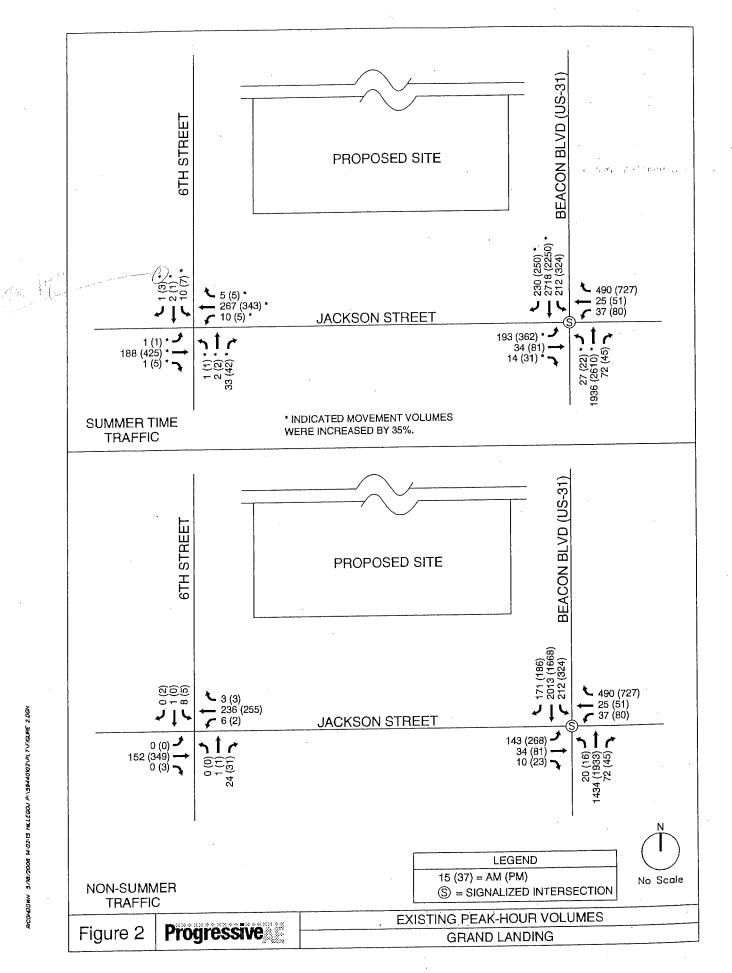

conditions.

In Chapter 4, under future conditions (with the proposed development in place), further improvements at the Beacon Boulevard/Jackson Street intersection will likely not be feasible. The traffic signal timing has been optimized to the extent possible and there is no space to add further laneage to mitigate delays. As a result, the east-west movements will continue to experience peak hour delays under future conditions with the proposed development in place. However, the improvements put in place under existing and background conditions will help to minimize delays and queuing at the intersection. SYNCHRO modeling shows that the 95th percentile maximum queues on the eastbound approach on Jackson Street will be about 350 feet, which is just short of the 6th Street intersection.



84

ľ

Ľ

t

ſ

#### EVALUATION OF EXISTING CONDITIONS

Intersection "level of service" calculations were completed to evaluate the operational efficiency of the two key intersections on Jackson Street. These calculations were completed using techniques outlined in the <u>2000 Highway Capacity Manual</u> by the Transportation Research Board. SYNCHRO software was used to model the two roadway corridors included with this study. The corridor limits analyzed are as follows:

- Beacon Boulevard (US-31), between 7th Street and the South Channel overpass.
- 6th Street, between Beacon Boulevard and 6th Street.

Level of service (LOS) at signalized and unsignalized intersections relates to the delay, traffic volumes, and intersection geometry. Levels of service are expressed in a range from "A"