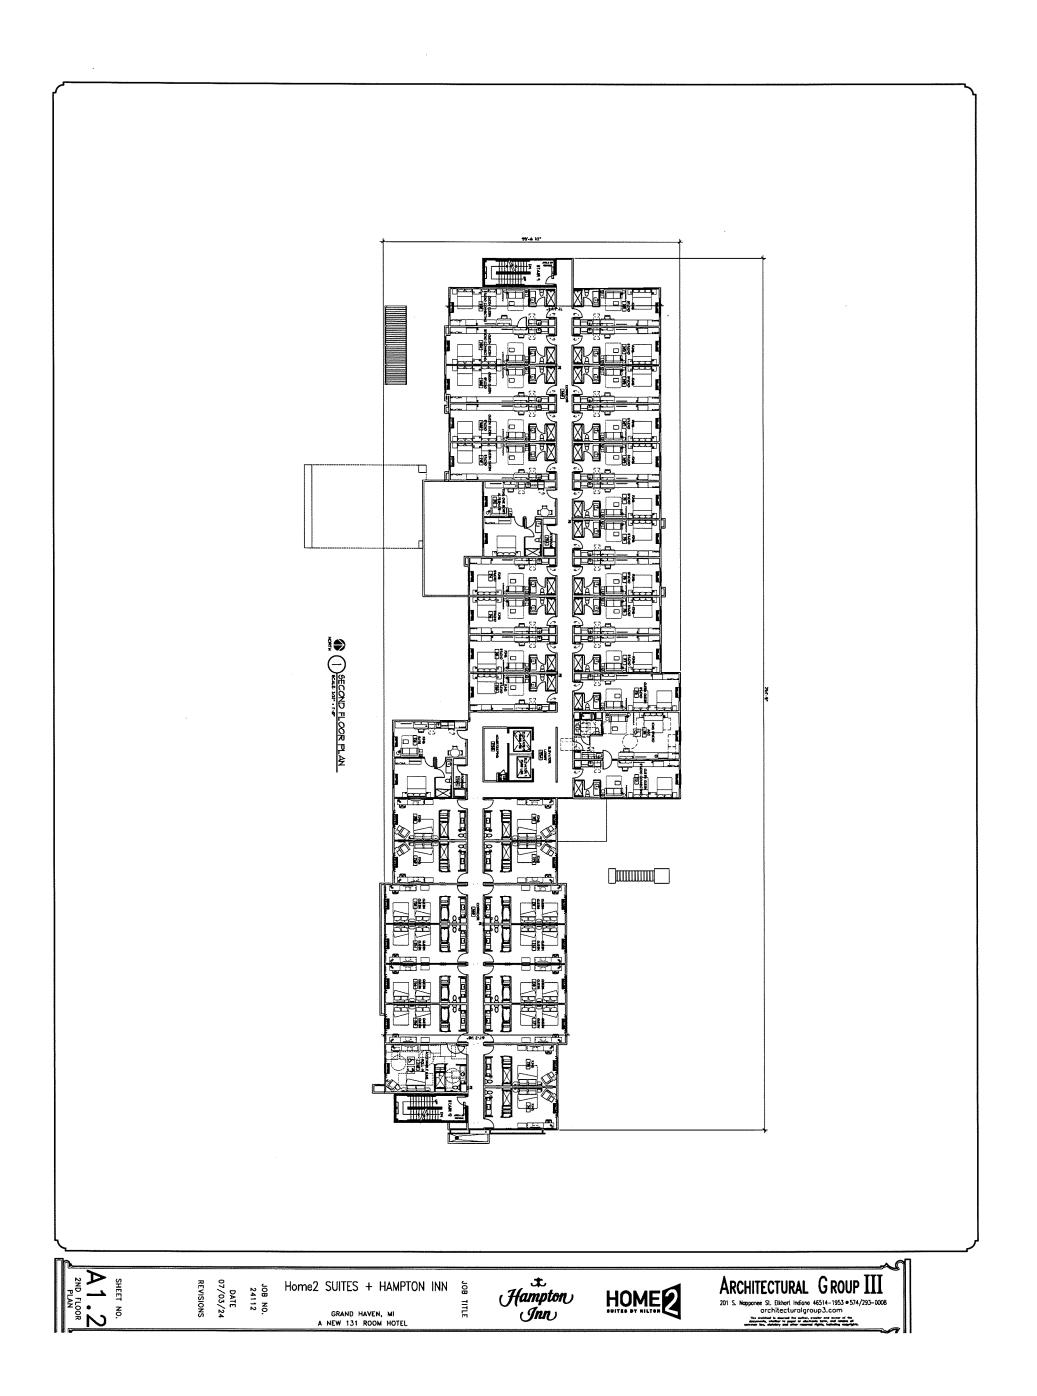

### ATTACHMENT C

- A. The Mayor opens a public hearing concerning the approval of an introductory resolution to approve a major amendment to the Grand Landing Planned Development for a hotel located east of Miller Dr. and north of Adams Ave.
- B. The Mayor closes the public hearing.
- C. The Mayor opens a public hearing concerning the approval of an introductory resolution to approve a major amendment to Noto's Planned Development for a non-illuminated sign on the south wall located at 1223 S. Harbor Dr.
- D. The Mayor closes the public hearing.