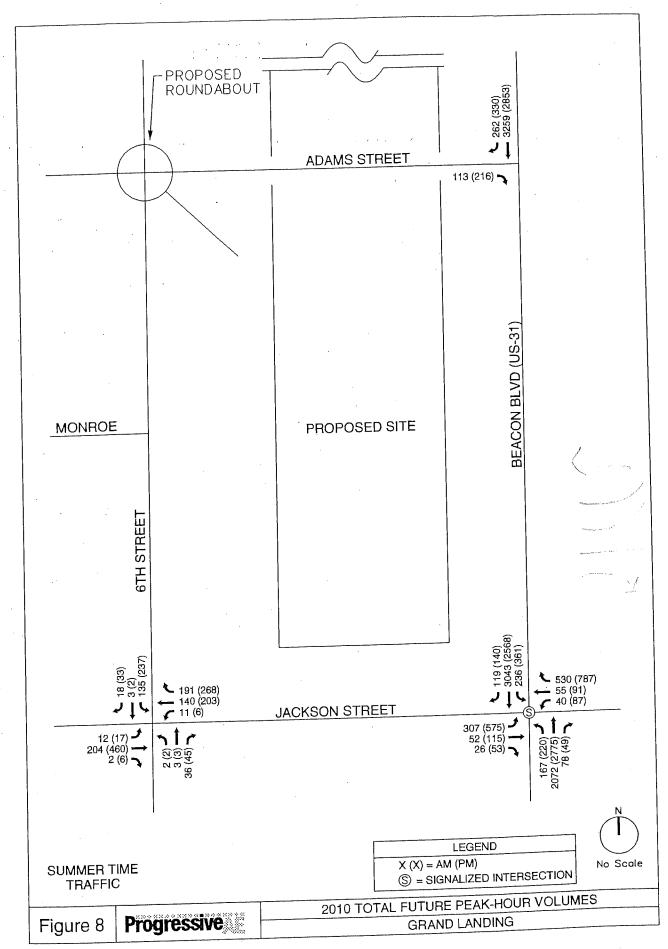

E   | 65.7        |
|                | Right                            | С      | 31.1         | . C     | 31.1        | D   | 40.1        | D   | 40.1        |
| Northbound     | Left                             | D      | 41.9         | D       | 42.7        | D   | 48.8        | D   | 50.0        |
|                | Thru/Right                       | С      | 30.9         | F       | 92.6        | E   | 79.7        | F   | 245.7       |
| Southbound     | Left                             | D      | 53.6         | D       | 53.6        | F   | 143.0       | F   | 143.0       |
|                | Thru/Right                       | F      | 143.4        | F       | 326.9       | Е   | 72.7        | F   | 221.2       |



ROOMDOWN SYRYZOOG HISHIGG HELECON PINSP440102NELTURGHE 7,000

98



RCOMORN 3/18/2008 14:32:28 HELECON P: 158440102/PLT VICURE 8:004



SPAADIOZVPLIVENCIPE B.OGV RCONDOWN 3/22/2008 10:44:31



א פריבירסטם אויקפיוט אין רבסטי איינפאיקטוטבערג דעימאר אייסטא

#### SUGGESTED ROADWAY IMPROVEMENTS

As stated under the existing and background conditions analyses, mitigation for the delays experienced on the north and south approaches at the Beacon Boulevard/Jackson Street intersection will not be discussed in this report. Please refer to the Suggested Roadway Improvements under Chapter 2 for further information.

Delays at the Beacon Boulevard/Adams Street intersection and the Jackson Street/6th Street intersection are to be expected for a stop controlled minor approach to a major roadway. The delays cannot be alleviated unless the intersections are signalized. H