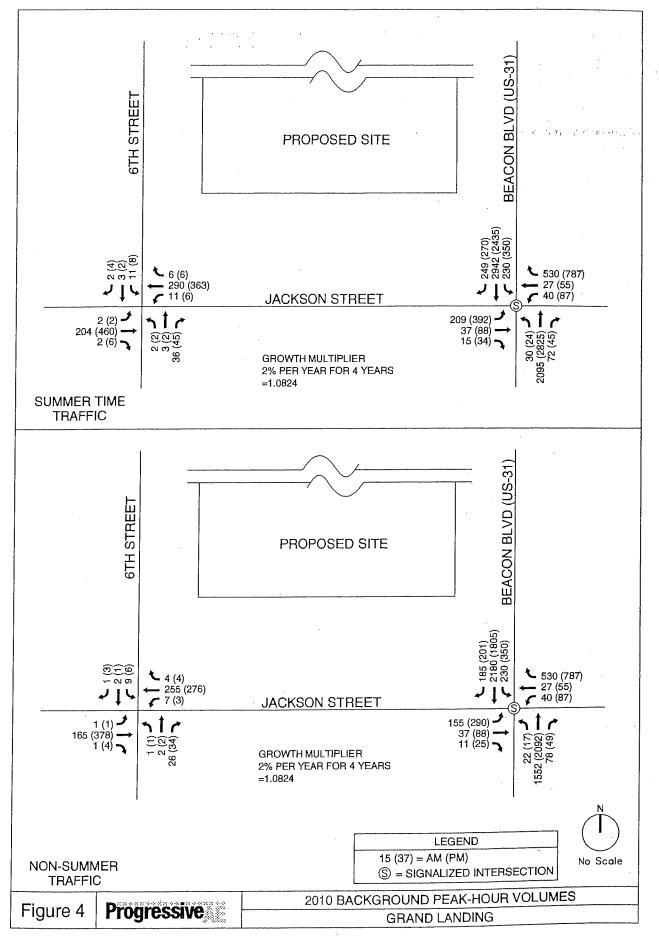

### ATTACHMENT C

- A. The Mayor opens a public hearing concerning the approval of an introductory resolution to approve a major amendment to the Grand Landing Planned Development for a hotel located east of Miller Dr. and north of Adams Ave.
- B. The Mayor closes the public hearing.
- C. The Mayor opens a public hearing concerning the approval of an introductory resolution to approve a major amendment to Noto's Planned Development for a non-illuminated sign on the south wall located at 1223 S. Harbor Dr.
- D. The Mayor closes the public hearing.