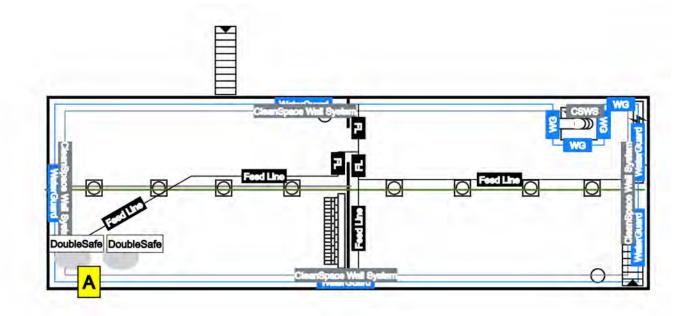

: Credit Card : Cash : Personal Financing : Ayers Financing (Pre-Approval needed)

Upon signing this agreement, the customer acknowledges that a 5% discount will be applied if the project is paid for in full with either cash, check or ACH. However, the customer understands that if a credit card or financing is utilized as any part of the project payment, the 5% discount will be forfeited and reapplied to the total contract price.

| Customer Signature                                                    | Date    |  |
|-----------------------------------------------------------------------|---------|--|
| There will be lawn damage during the installation of an egress window | Initial |  |
| Ayers is not responsible for any/all damages caused by a dumpster.    | Initial |  |

# Job Details



| Type of Wall          | Stone    |
|-----------------------|----------|
| Existing Wall Finish  | Plain    |
| Existing Floor Finish | Concrete |
| A) Current Discharge  |          |

# Job Details (Continued)

### Specifications

1) Install WaterGuard sub-floor drainage system as indicated in job drawing. A vapor barrier is recommended for all basement wall systems. 2) Permit. Home owner is responsible for any additional cost of permitting and product necessary to meet local municipality, county, state of federal requirements. 3) Disposal 4) Install feed line as shown on drawing. 5) Install CleanSpace Wall System on walls as shown on drawing. 6) Install Electrical outlet for SaniDry SuperSump SmartSump as noted on drawing 7) Install double safe pump system with twin liner, 1/3 hp cast