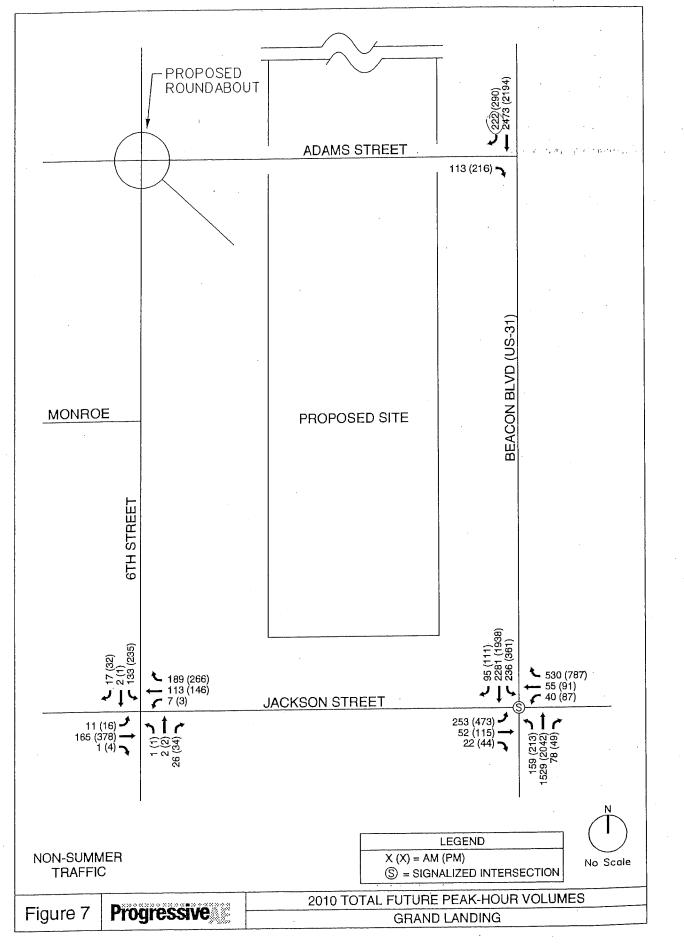

D      | 51.6         | D       | 51.6        | E   | 65.7        | E   | 65.7        |
|                | Right                            | С      | 31.1         | . C     | 31.1        | D   | 40.1        | D   | 40.1        |
| Northbound     | Left                             | D      | 41.9         | D       | 42.7        | D   | 48.8        | D   | 50.0        |
|                | Thru/Right                       | С      | 30.9         | F       | 92.6        | E   | 79.7        | F   | 245.7       |
| Southbound     | Left                             | D      | 53.6         | D       | 53.6        | F   | 143.0       | F   | 143.0       |
|                | Thru/Right                       | F      | 143.4        | F       | 326.9       | Е   | 72.7        | F   | 221.2       |



ROOMDOWN SYRYZOOG HISHIGG HELECON PINSP440102NELTURGHE 7,000

98



RCOMORN 3/18/2008 14:32:28 HELECON P: 158440102/PLT VICURE 8:004



SPAADIOZVPLIVENCIPE B.OGV RCONDOWN 3/22/2008 10:44:31



א פריבירסטם אויקפיוט אין רבסטי איינפאיקטוטבערג דעימאר אייסטא

#### SUGGESTED ROADWAY IMPROVEMENTS

As stated under the existing and background conditions analyses, mitigation for the delays experienced on the north and south approaches at the Beacon Boulevard/Jackson Street intersection will not be discussed in this report. Please refer to the Suggested Roadway Improvements under Chapter 2 for further information.

Delays at the Beacon Boulevard/Adams Street intersection and the Jackson Street/6th Street intersection are to be expected for a stop controlled minor approach to a major roadway. The de